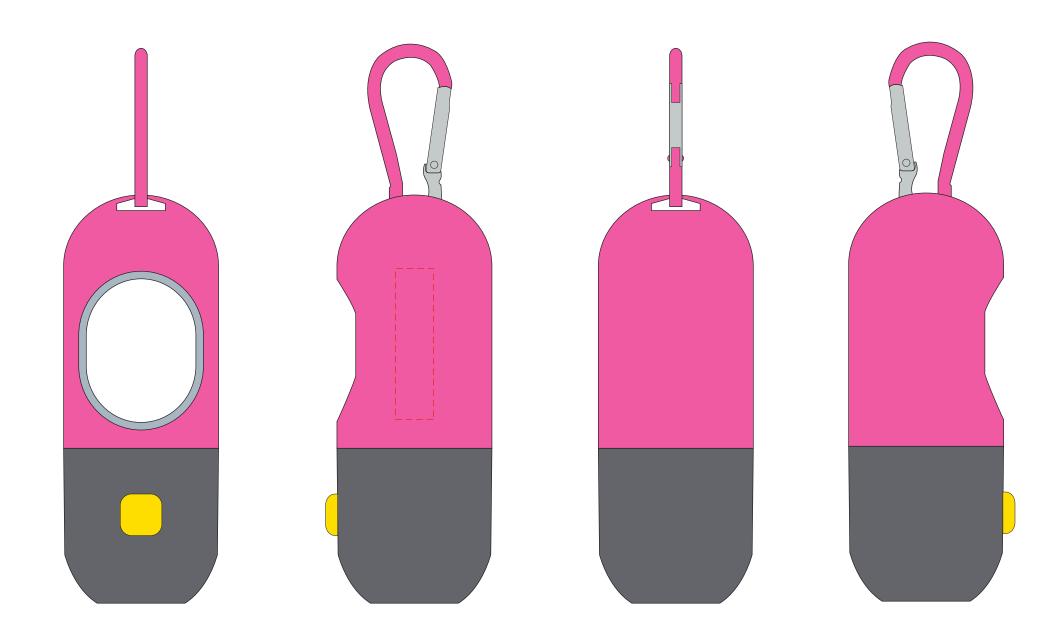

### **Product Colour**

PMS 806C

Grey

**LED Dog Waste Dispenser** 41 mm \* 108 mm **Branding Method: Printed** 

## **Logo Size**

Max Logo: 40\*10 mm